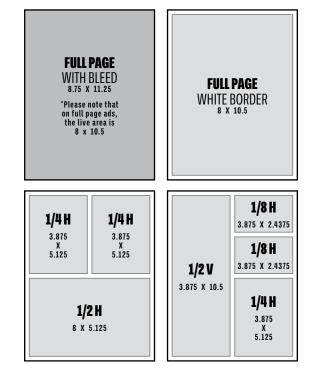

# **Specifications**

| FULL PAGE<br>WHITE BORDER<br>8 X 10.5                                  |
|------------------------------------------------------------------------|
| FULL PAGE<br>WITH BLEED<br>8.75 x 11.25                                |
| *Please note that<br>on full page ads,<br>the live area is<br>8 x 10.5 |

| <b>1/4 H</b>              | <b>1/4 H</b> |  |  |  |  |
|---------------------------|--------------|--|--|--|--|
| 3.875                     | 3.875        |  |  |  |  |
| X                         | X            |  |  |  |  |
| 5.125                     | 5.125        |  |  |  |  |
| <b>1/2 H</b><br>8 X 5.125 |              |  |  |  |  |