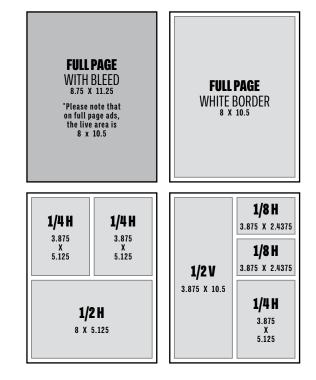

| FULL PAGE<br>WHITE BORDER<br>8 X 10.5                                  |
|------------------------------------------------------------------------|
| FULL PAGE<br>WITH BLEED<br>8.75 x 11.25                                |
| *Please note that<br>on full page ads,<br>the live area is<br>8 x 10.5 |

| <b>1/4 H</b>              | <b>1/4 H</b> |  |  |  |  |
|---------------------------|--------------|--|--|--|--|
| 3.875                     | 3.875        |  |  |  |  |
| X                         | X            |  |  |  |  |
| 5.125                     | 5.125        |  |  |  |  |
| <b>1/2 H</b><br>8 X 5.125 |              |  |  |  |  |