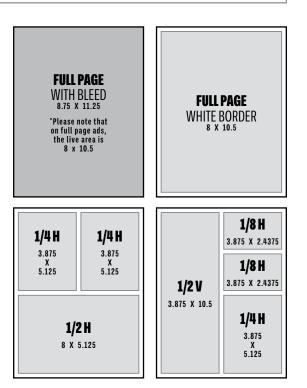

| FULL PAGE<br>WHITE BORDER<br>8 X 10.5                                  |
|------------------------------------------------------------------------|
| FULL PAGE<br>WITH BLEED<br>8.75 x 11.25                                |
| *Please note that<br>on full page ads,<br>the live area is<br>8 x 10.5 |

| <b>1/4 H</b>              | <b>1/4 H</b> |  |  |  |  |
|---------------------------|--------------|--|--|--|--|
| 3.875                     | 3.875        |  |  |  |  |
| X                         | X            |  |  |  |  |
| 5.125                     | 5.125        |  |  |  |  |
| <b>1/2 H</b><br>8 X 5.125 |              |  |  |  |  |