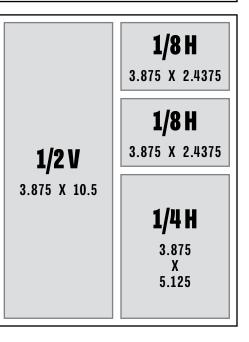

| <b>1/4 H</b>              | <b>1/4 H</b> |  |  |  |  |
|---------------------------|--------------|--|--|--|--|
| 3.875                     | 3.875        |  |  |  |  |
| X                         | X            |  |  |  |  |
| 5.125                     | 5.125        |  |  |  |  |
| <b>1/2 H</b><br>8 X 5.125 |              |  |  |  |  |